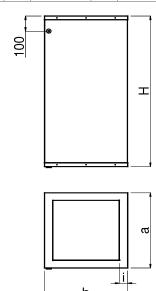

## Marking of the product

- 1. Marking
  - MLV Inner shell perforated galvanized steel MLVS - Inner shell galvanized steel
- 2. a Width
- 3. b Depth
- 4. H Height
- 5. i Insulation

Additional equipment:

## Excample

| MLV | 500 | x | 500 | - | 1200 | - | 50 |
|-----|-----|---|-----|---|------|---|----|
| 1   | 2   |   | 3   |   | 4    |   | 5  |