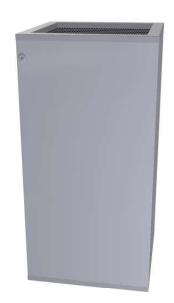

## **Description**

Outer shell of the MLV roof transition is made of zinc-magnesium coated sheet steel (DX51D+ZM310). The material of the inner shell is galvanized steel, available also perforated. Roof transitions are insulated with 50 mm or 100 mm wool. It is also possible to install an optional cable duct, return damper and duct connection for round or rectangular duct. On special order we also produce roof transitions of stainless and acid-proof steel.